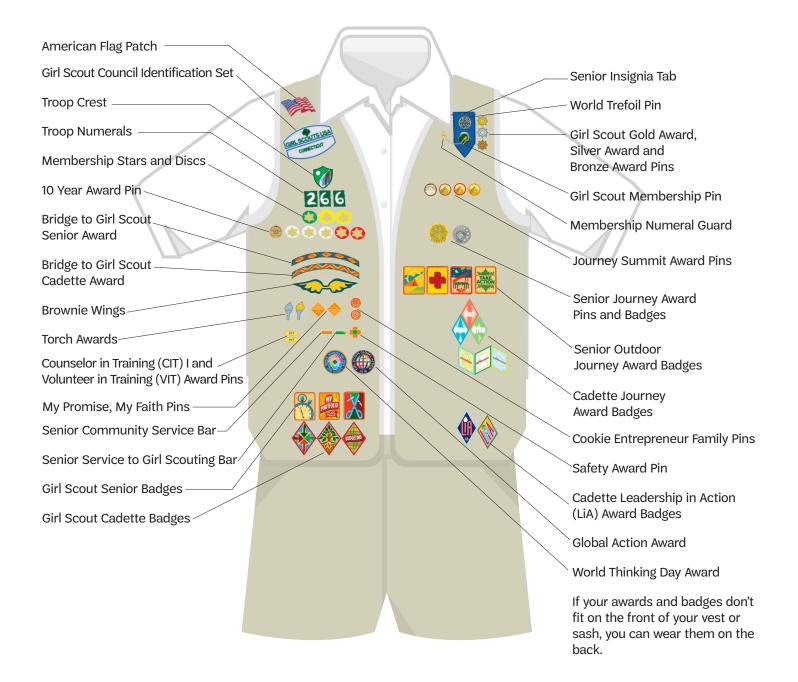

## Girl Scout Cadette Vest

If your awards and badges don't fit on the front of your vest or sash, you can wear them on the back.