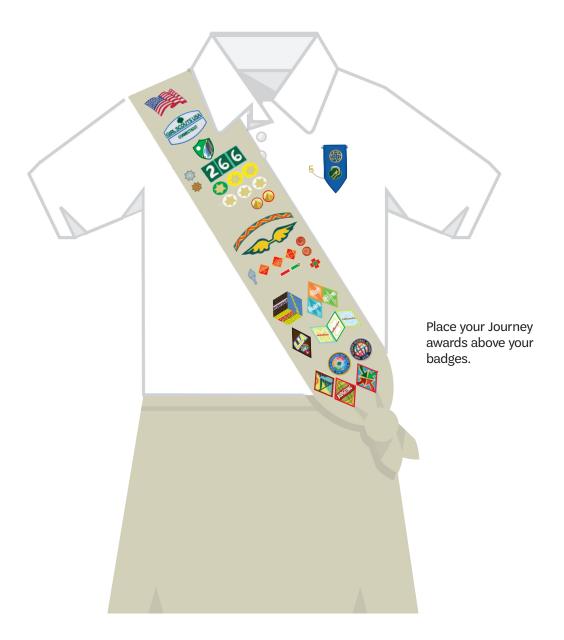

# **Girl Scout Uniforms**

# Girl Scout Daisy Tunic



# Girl Scout Daisy Vest



## Girl Scout Brownie Vest



### Girl Scout Brownie Sash



Place your Journey awards above your badges.

# Girl Scout Junior Vest



## Girl Scout Junior Sash



Place your Journey awards above your badges.

## Girl Scout Cadette Vest



If your awards and badges don't fit on the front of your vest or sash, you can wear them on the back.

### Girl Scout Cadette Sash



Place your Journey awards above your badges.

## Girl Scout Cadette Vest



## Girl Scout Cadette Sash



## Girl Scout Senior Vest



If your awards and badges don't fit on the front of your vest or sash, you can wear them on the back.

### Girl Scout Senior Sash



13

# Girl Scout Senior Vest



## Girl Scout Senior Sash



## Girl Scout Ambassador Vest



#### Girl Scout Ambassador Sash



Place your Journey awards above your badges.

## Girl Scout Ambassador Vest



#### Girl Scout Ambassador Sash



# Girl Scout Adult Navy Vest



## Girl Scout Adult Navy Vest