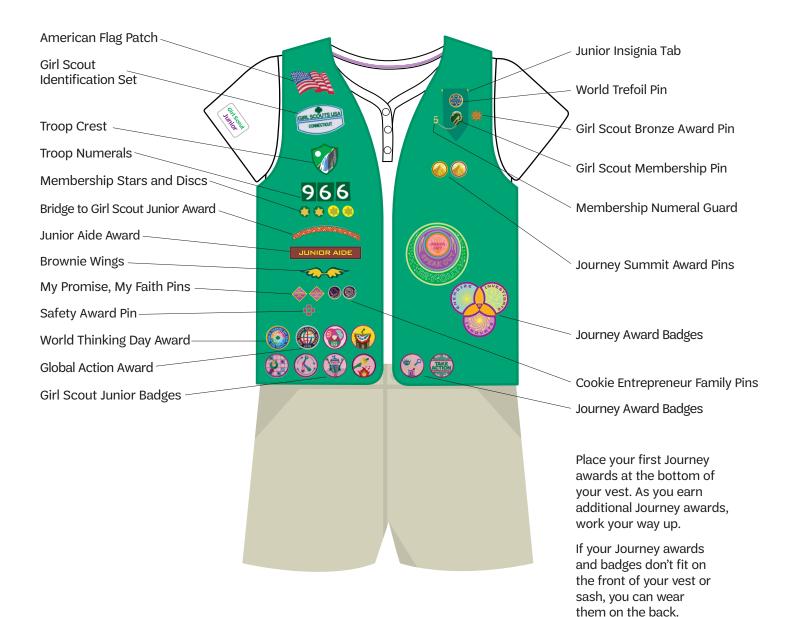

# **Girl Scout Uniforms**

# Girl Scout Daisy Tunic



# Girl Scout Daisy Vest



## Girl Scout Brownie Vest



### Girl Scout Brownie Sash



Place your Journey awards above your badges.

# Girl Scout Junior Vest



## Girl Scout Junior Sash



Place your Journey awards above your badges.

## Girl Scout Cadette Vest



If your awards and badges don't fit on the front of your vest or sash, you can wear them on the back.

### Girl Scout Cadette Sash



Place your Journey awards above your badges.

## Girl Scout Cadette Vest



## Girl Scout Cadette Sash



## Girl Scout Senior Vest



If your awards and badges don't fit on the front of your vest or sash, you can wear them on the back.

### Girl Scout Senior Sash



13

# Girl Scout Senior Vest



## Girl Scout Senior Sash



## Girl Scout Ambassador Vest



#### Girl Scout Ambassador Sash



Place your Journey awards above your badges.

## Girl Scout Ambassador Vest



#### Girl Scout Ambassador Sash



# Girl Scout Adult Navy Vest



## Girl Scout Ad