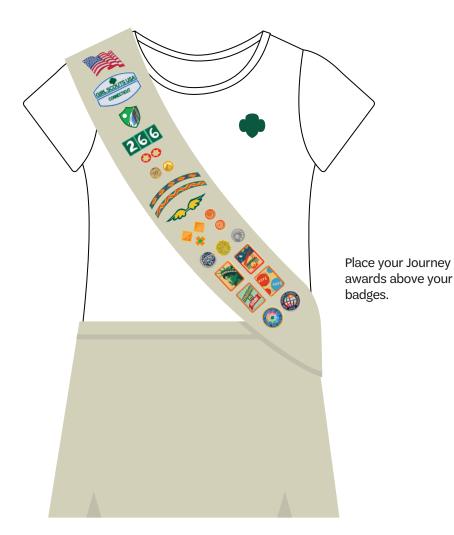

## Girl Scout Senior Vest

If your awards and badges don't fit on the front of your vest or sash, you can wear them on the back.

### Girl Scout Senior Sash

13