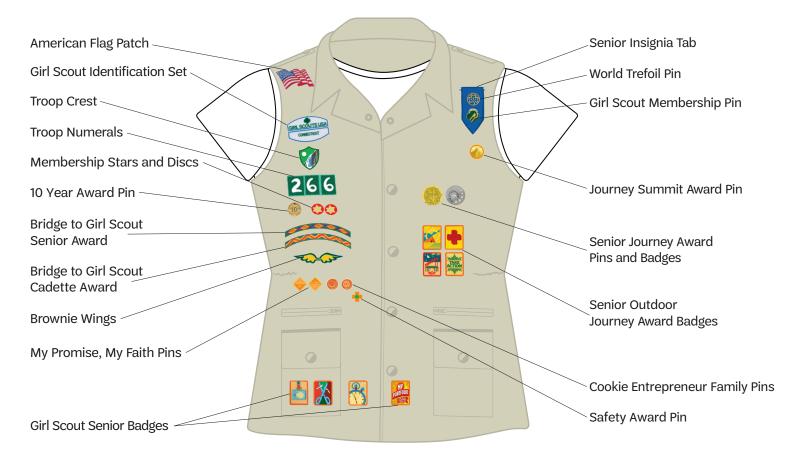

## Girl Scout Senior Vest

If your awards and badges don't fit on the front of your vest or sash, you can wear them on the back.