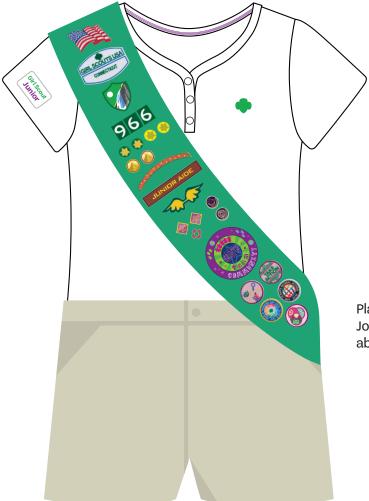

# **Girl Scout Uniforms**

# Girl Scout Daisy Tunic



# Girl Scout Daisy Vest



## Girl Scout Brownie Vest



### Girl Scout Brownie Sash



Place your Journey awards above your badges.

# Girl Scout Junior Vest



## Girl Scout Junior Sash



Place your Journey awards above your badges.

## Girl Scout Cadette Vest



If your awards and badges don't fit on the front of your vest or sash, you can wear them on the back.

### Girl Scout Cadette Sash



Place your Journey awards above your badges.

## Girl Scout Cadette Vest



## Girl Scout Cadette Sash



## Girl Scout Senior Vest



If your awards and badges don't fit on the front of your vest or sash, you can wear them on the back.

### Girl Scout Senior Sash



13

# Girl Scout Senior Vest



## Girl Scout Senior Sash



## Girl Scout Ambassador Vest



#### Girl Scout Ambassador Sash



Place your Journey awards above your badges.

## Girl Scout Ambassador Vest



#### Girl Scout Ambassador Sash



# Girl Scout Adult Navy Vest



## Girl Scout Adult Navy Vest