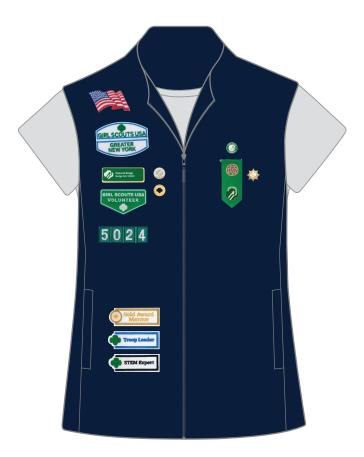

Junior Sash



Place your Journey awards above your badges.

## Girl Scout Cadette Vest



If your awards and badges don't fit on the front of your vest or sash, you can wear them on the back.

### Girl Scout Cadette Sash



Place your Journey awards above your badges.

## Girl Scout Cadette Vest



## Girl Scout Cadette Sash



## Girl Scout Senior Vest



If your awards and badges don't fit on the front of your vest or sash, you can wear them on the back.

### Girl Scout Senior Sash



13

# Girl Scout Senior Vest



## Girl Scout Senior Sash



## Girl Scout Ambassador Vest



#### Girl Scout Ambassador Sash



Place your Journey awards above your badges.

## Girl Scout Ambassador Vest



#### Girl Scout Ambassador Sash



# Girl Scout Adult Navy Vest



## Girl Scout Adult Navy Vest