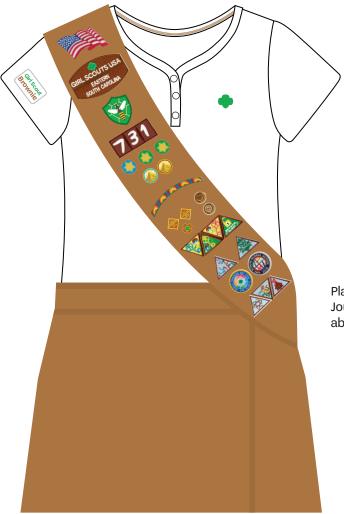

# **Girl Scout Uniforms**

# Girl Scout Daisy Tunic



# Girl Scout Daisy Vest



## Girl Scout Brownie Vest



### Girl Scout Brownie Sash



Place your Journey awards above your badges.

# Girl Scout Junior Vest



## Girl Scout Junior Sash



Place your Journey awards above your badges.

## Girl Scout Cadette Vest



If your awards and badges don't fit on the front of your vest or sash, you can wear them on the back.

### Girl Scout Cadette Sash



Place your Journey awards above your badges.

## Girl Scout Cadette Vest



## Girl Scout Cadette Sash



## Girl Scout Senior Vest



If your awards and badges don't fit on the front of your vest or sash, you can wear them on the back.

### Girl Scout Senior Sash



13

# Girl Scout Senior Vest



## Girl Scout Senior Sash



## Girl Scout Ambassador Vest



#### Girl Scout Ambassador Sash



Place your Journey awards above your badges.

## Girl Scout Ambassador Vest



#### Girl