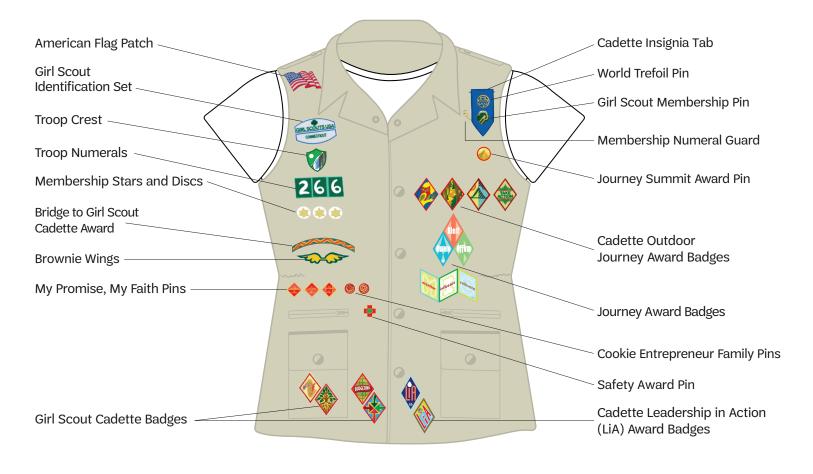

## Girl Scout Cadette Vest

If your awards and badges don't fit on the front of your vest or sash, you can wear them on the back.