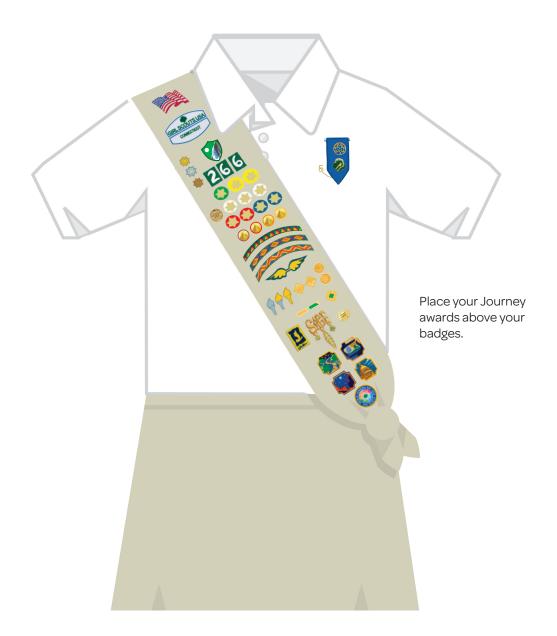

rds above your badges.

# Girl Scout Junior Vest



## Girl Scout Junior Sash



Place your Journey awards above your badges.

## Girl Scout Cadette Vest



If your awards and badges don't fit on the front of your vest or sash, you can wear them on the back.

### Girl Scout Cadette Sash



Place your Journey awards above your badges.

## Girl Scout Cadette Vest



## Girl Scout Cadette Sash



## Girl Scout Senior Vest



If your awards and badges don't fit on the front of your vest or sash, you can wear them on the back.

### Girl Scout Senior Sash



13

# Girl Scout Senior Vest



## Girl Scout Senior Sash



## Girl Scout Ambassador Vest



#### Girl Scout Ambassador Sash



Place your Journey awards above your badges.

## Girl Scout Ambassador Vest



#### Girl Scout Ambassador Sash



# Girl Scout Adult Navy Vest



## Girl Scout Adult Navy Vest