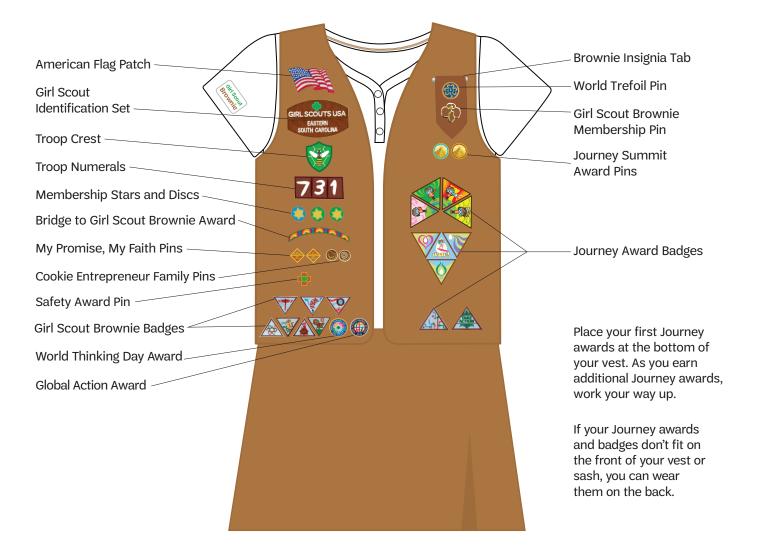

# **Girl Scout Uniforms**

# Girl Scout Daisy Tunic



# Girl Scout Daisy Vest



## Girl Scout Brownie Vest



### Girl Scout Brownie Sash



Place your Journey awards above your badges.

# Girl Scout Junior Vest



## Girl Scout Junior Sash



Place your Journey awards above your badges.

## Girl Scout Cadette Vest



If your awards and badges don't fit on the front of your vest or sash, you can wear them on the back.

### Girl Scout Cadette Sash



Place your Journey awards above your badges.

## Girl Scout Cadette Vest



## Girl Scout Cadette Sash



## Girl Scout Senior Vest



If your awards and badges don't fit on the front of your vest or sash, you can wear them on the back.

### Girl Scout Senior Sash



13

# Girl Scout Senior Vest



## Girl Scout Senior Sash



## Girl Scout Ambassador Vest



#### Girl Scout Ambassador Sash



Place your Journey awards above your badges.

## Girl Sco