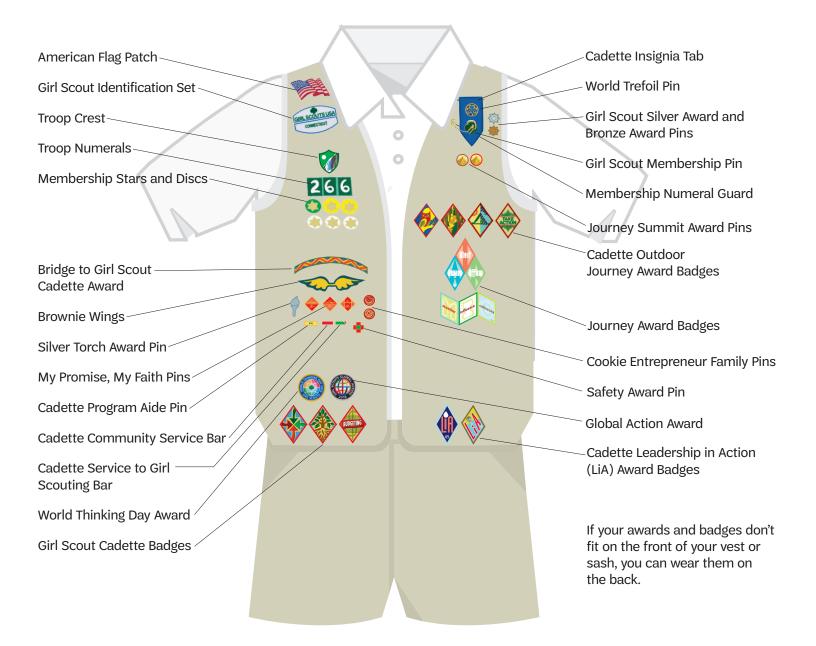

## Girl Scout Cadette Vest

If your awards and badges don't fit on the front of your vest or sash, you can wear them on the back.