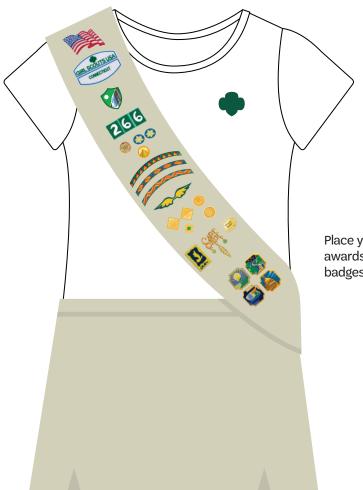

#### Girl Scout Ambassador Sash

Place your Journey awards above your badges.

#### Girl Scout Ambassador Sash