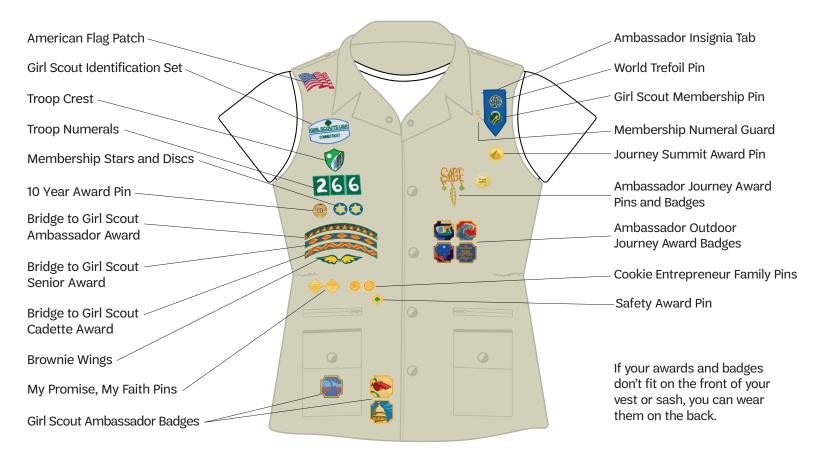

niforms**

# Girl Scout Daisy Tunic



# Girl Scout Daisy Vest



## Girl Scout Brownie Vest



### Girl Scout Brownie Sash



Place your Journey awards above your badges.

# Girl Scout Junior Vest



## Girl Scout Junior Sash



Place your Journey awards above your badges.

## Girl Scout Cadette Vest



If your awards and badges don't fit on the front of your vest or sash, you can wear them on the back.

### Girl Scout Cadette Sash



Place your Journey awards above your badges.

## Girl Scout Cadette Vest



## Girl Scout Cadette Sash



## Girl Scout Senior Vest



If your awards and badges don't fit on the front of your vest or sash, you can wear them on the back.

### Girl Scout Senior Sash



13

# Girl Scout Senior Vest



## Girl Scout Senior Sash



## Girl Scout Ambassador Vest



#### Girl Scout Ambassador Sash



Place your Journey awards above your badges.

## Girl Scout Ambassador Vest



#### Girl Scout Ambassador Sash



# Girl Scout Adult Navy Vest



## Girl Scout Adult Navy Vest