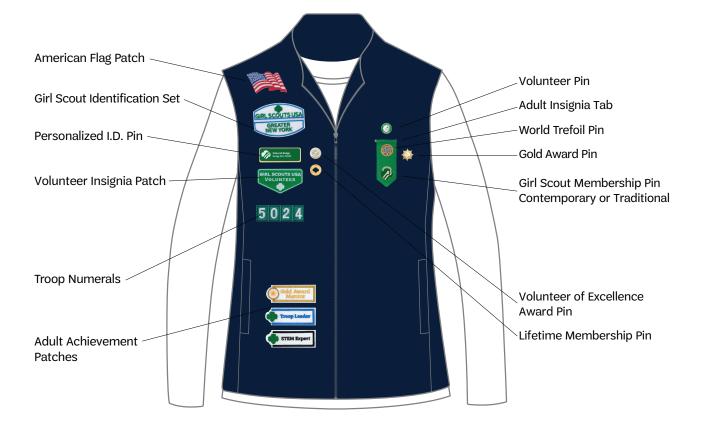

cout Junior Vest



## Girl Scout Junior Sash



Place your Journey awards above your badges.

## Girl Scout Cadette Vest



If your awards and badges don't fit on the front of your vest or sash, you can wear them on the back.

### Girl Scout Cadette Sash



Place your Journey awards above your badges.

## Girl Scout Cadette Vest



## Girl Scout Cadette Sash



## Girl Scout Senior Vest



If your awards and badges don't fit on the front of your vest or sash, you can wear them on the back.

### Girl Scout Senior Sash



13

# Girl Scout Senior Vest



## Girl Scout Senior Sash



## Girl Scout Ambassador Vest



#### Girl Scout Ambassador Sash



Place your Journey awards above your badges.

## Girl Scout Ambassador Vest



#### Girl Scout Ambassador Sash



# Girl Scout Adult Navy Vest



## Girl Scout Adult Navy Vest