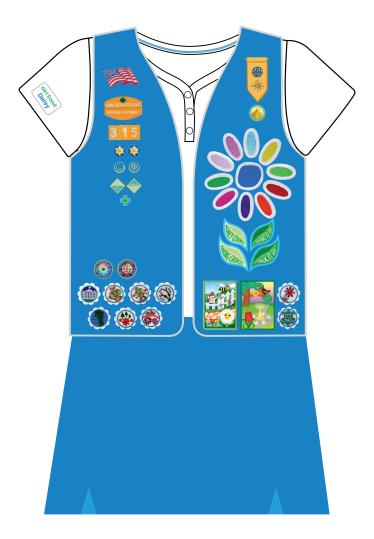

# **Girl Scout Uniforms**

# Girl Scout Daisy Tunic



# Girl Scout Daisy Vest



## Girl Scout Brownie Vest



### Girl Scout Brownie Sash



Place your Journey awards above your badges.

# Girl Scout Junior Vest



## Girl Scout Junior Sash



Place your Journey awards above your badges.

## Girl Scout Cadette Vest



If your awards and badges don't fit on the front of your vest or sash, you can wear them on the back.

### Girl Scout Cadette Sash



Place your Journey awards above your badges.

## Girl Scout Cadette Vest



## Girl Scout Cadette Sash



## Girl Scout Senior Vest



If your awards and badges don't fit on the front of your vest or sash, you can wear them on the back.

### Girl Scout Senior Sash



13

# Girl Scout Senior Vest



## Girl Scout Senior Sash



## Girl Scout Ambassador Vest



#### Girl Scout Ambassador Sash



Place your Journey awards a