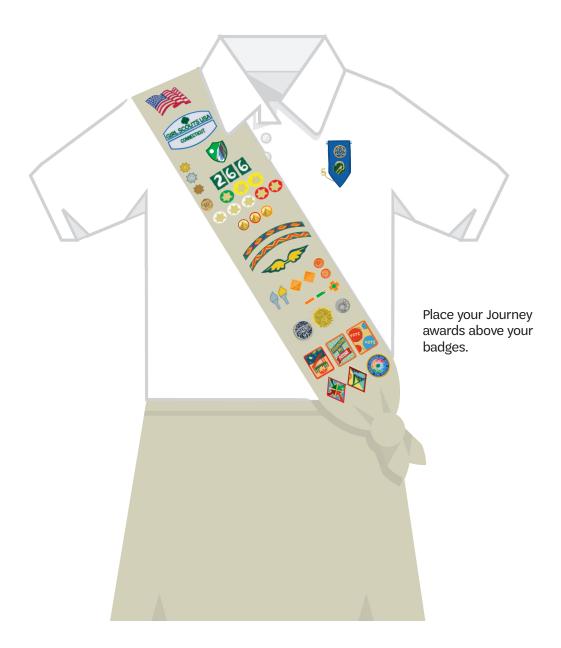

# **Girl Scout Uniforms**

# Girl Scout Daisy Tunic



# Girl Scout Daisy Vest



## Girl Scout Brownie Vest



### Girl Scout Brownie Sash



Place your Journey awards above your badges.

# Girl Scout Junior Vest



## Girl Scout Junior Sash



Place your Journey awards above your badges.

## Girl Scout Cadette Vest



If your awards and badges don't fit on the front of your vest or sash, you can wear them on the back.

### Girl Scout Cadette Sash



Place your Journey awards above your badges.

## Girl Scout Cadette Vest



## Girl Scout Cadette Sash



## Girl Scout Senior Vest



If your awards and badges don't fit on the front of your vest or sash, you can wear them on the back.

### Girl Scout Senior Sash



13

# Girl Scout Senior Vest



## Girl Scout Senior Sash



## Girl Scout Ambassador Vest



#### Girl Scout Ambassador Sash



Place your Journey awards above your badges.

## Girl Scout Ambassador Vest



#### Girl Scout Ambassador Sash



# Girl Scout Adult Navy Vest



## Girl Scout Adult Navy Vest