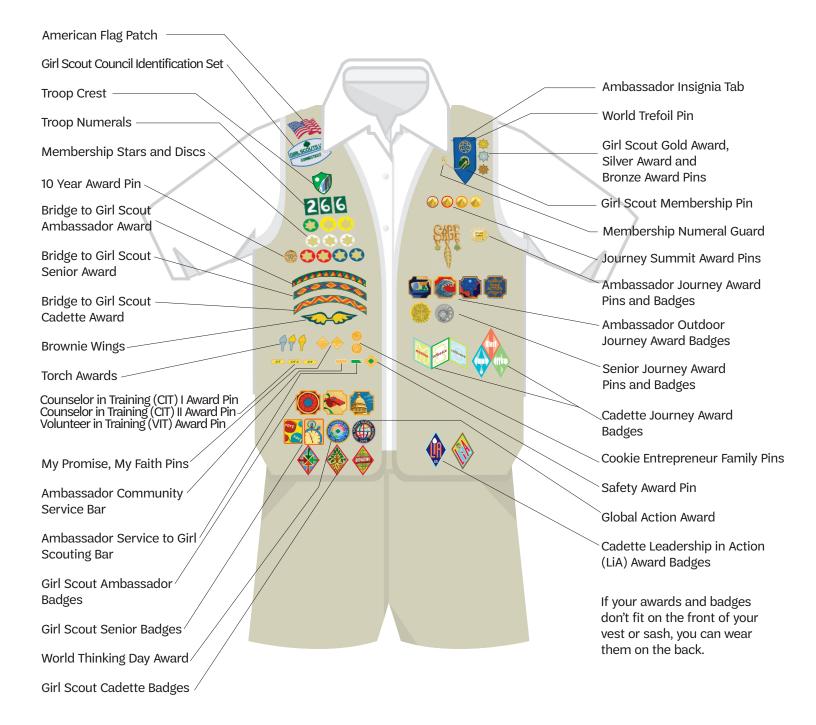

## Girl Scout Cadette Vest

If your awards and badges don't fit on the front of your vest or sash, you can wear them on the back.

## Girl Scout Cadette Vest