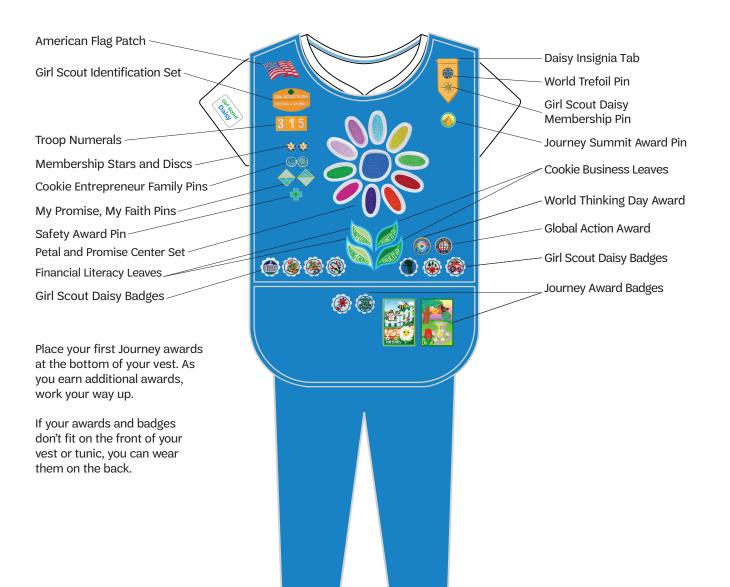

# **Girl Scout Uniforms**

# Girl Scout Daisy Tunic



# Girl Scout Daisy Vest



## Girl Scout Brownie Vest



### Girl Scout Brownie Sash



Place your Journey awards above your badges.

# Girl Scout Junior Vest



## Girl Scout Junior Sash



Place your Journey awards above your badges.

## Girl Scout Cadette Vest



If your awards and badges don't fit on the front of your vest or sash, you can wear them on the back.

### Girl Scout Cadette Sash



Place your Journey awards above your badges.

## Girl Scout Cadette Vest



## Girl Scout Cadette Sash



## Girl Scout Senior Vest



If your awards and badges don't fit on the front of your vest or sash, you can wear them on the back.

### Girl Scout Senior Sash



13

# Girl Scout Senior Vest



## Girl Scout Senior Sash



## Girl Scout Ambassador Vest



#### Girl Scout Ambassador Sash