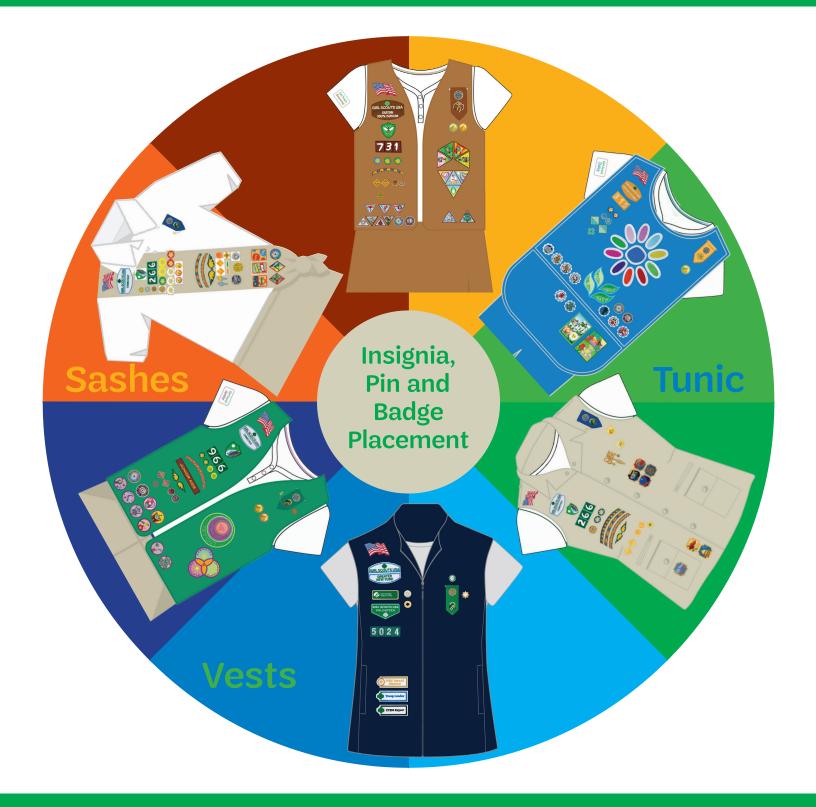

# **Girl Scout Uniforms**

# Girl Scout Daisy Tunic



# Girl Scout Daisy Vest



## Girl Scout Brownie Vest



### Girl Scout Brownie Sash



Place your Journey awards above your badges.

# Girl Scout Junior Vest



## Girl Scout Junior Sash



Place your Journey awards above your badges.

## Girl Scout Cadette Vest



If your awards and badges don't fit on the front of your vest or sash, you can wear them on the back.

### Girl Scout Cadette Sash



Place your Journey awards above your badges.

## Girl Scout Cadette Vest



## Girl Scout Cadette Sash



## Girl Scout Senior Vest



If your awards and badges don't fit on the front of your vest or sash, you can wear them on the back.

### Girl Scout Senior Sash



13

# Girl Scout Senior Vest



## Girl Scout Senior Sash



## Girl Scout