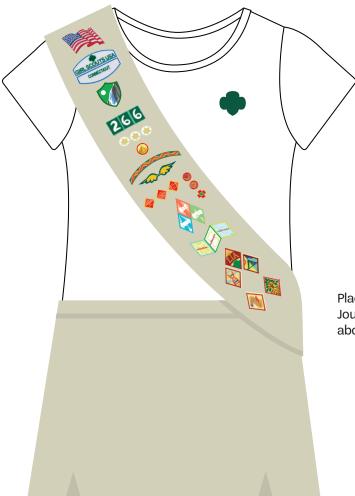

# **Girl Scout Uniforms**

# Girl Scout Daisy Tunic



# Girl Scout Daisy Vest



## Girl Scout Brownie Vest



### Girl Scout Brownie Sash



Place your Journey awards above your badges.

# Girl Scout Junior Vest



## Girl Scout Junior Sash



Place your Journey awards above your badges.

## Girl Scout Cadette Vest



If your awards and badges don't fit on the front of your vest or sash, you can wear them on the back.

### Girl Scout Cadette Sash



Place your Journey awards above your badges.

## Girl Scout Cadette Vest



## Girl Scout Cadette Sash



## Girl Scout Senior Vest



If your awards and badges don't fit on the front of your vest or sash, you can wear them on the back.

### Girl Scout Senior Sash



13

# Girl Scout Senior Vest



## Girl Scout Senior Sash



## Girl Scout Ambassador Vest



#### Girl Scout Ambassador Sash



Place your Journey awards above your badges.

## Girl Scout Ambassador Vest



#### Girl Scout Ambassador Sash



# Girl Scout Adult Navy Vest



## Girl Scout Adult Navy Vest